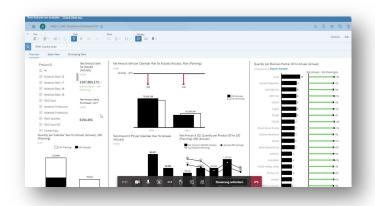

The outcome: You know how you can get started with SAP Analytics Cloud and what the next steps should be.

See SAC for yourself in a live demo with three different dashboards typically used by departments in your organization.