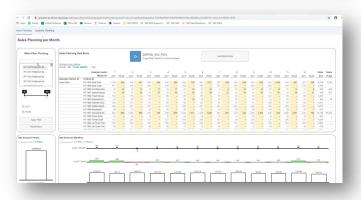

Discover how SAP Analytics Cloud Planning fits your needs and find out whether it is worth the investment.

We support you all the way to the right analytical frontend.

CONNECTION TO SAP BW & HANA

SETUP OF AUTHORIZATION